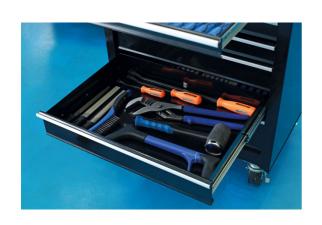

## **Additional Information**

- 250pc hand tools set, supplied in heavy duty roll cabinet.
- Socket & bit set 1/4"D, 3/8"D & 1/2"D including Hex, Phillips, PzDrive, Star\*, Star\* tamperproof, Ribe, Spline, Flat bits, power bar, torque wrench 1/2"D 25Nm, screwdriver set & a pair of extra-long screwdrivers.
- A set of Bi-Hex (12pt) combination spanners 6mm 32mm with polished finish & colour coded long series ball end Hex key set 1.5 -10mm & Star\* key set T10 – T50.
- · Engineers & long nose pliers, water pump pliers & grip wrench set.
- Files, pin punches, pry bar set, power bar 1/2"D 600mm, hacksaw, utility knife, 16oz twin faced hammer, wire brush & pick, hook & pick-up set. All tools also available separately.