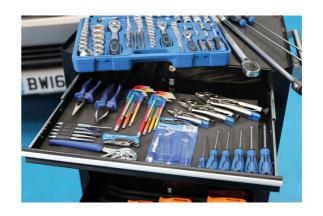

## **Additional Information**

- 250pc hand tools set, supplied in heavy duty roll cabinet.
- Socket & bit set 1/4"D, 3/8"D & 1/2"D including Hex, Phillips, PzDrive, Star\*, Star\* tamperproof, Ribe, Spline, Flat bits, power bar, torque wrench 1/2"D 25Nm, screwdriver set & a pair of extra-long screwdrivers.
- A set of Bi-Hex (12pt) combination spanners 6mm 32mm with polished finish & colour coded long series ball end Hex key set 1.5 -10mm & Star\* key set T10 – T50.
- · Engineers & long nose pliers, water pump pliers & grip wrench set.
- Files, pin punches, pry bar set, power bar 1/2"D 600mm, hacksaw, utility knife, 16oz twin faced hammer, wire brush & pick, hook & pick-up set. All tools also available separately.