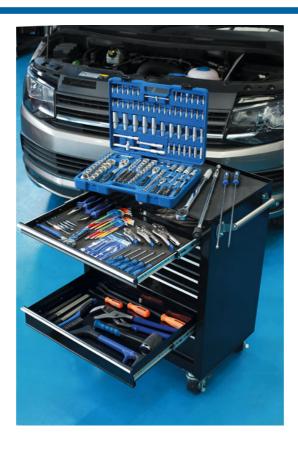

## **Pro Technicians Tool Kit**

A comprehensive set of automotive hand tools, aimed at the professional technician supplied in a heavy duty 7 drawer lockable tool cabinet. The kit includes a good selection of tools designed to cover a wide variety of daily service & maintenance tasks, including a comprehensive 170 piece socket set and a 25 piece polished combination spanner set.

## **Additional Information**

- 250pc hand tools set, supplied in heavy duty roll cabinet.
- Socket & bit set 1/4"D, 3/8"D & 1/2"D including Hex, Phillips, PzDrive, Star\*, Star\* tamperproof, Ribe, Spline, Flat bits, power bar, torque wrench 1/2"D 25Nm, screwdriver set & a pair of extra-long screwdrivers.
- A set of Bi-Hex (12pt) combination spanners 6mm 32mm with polished finish & colour coded long series ball end Hex key set 1.5 -10mm & Star\* key set T10 – T50.
- · Engineers & long nose pliers, water pump pliers & grip wrench set.
- Files, pin punches, pry bar set, power bar 1/2"D 600mm, hacksaw, utility knife, 16oz twin faced hammer, wire brush & pick, hook & pick-up set. All tools also available separately.